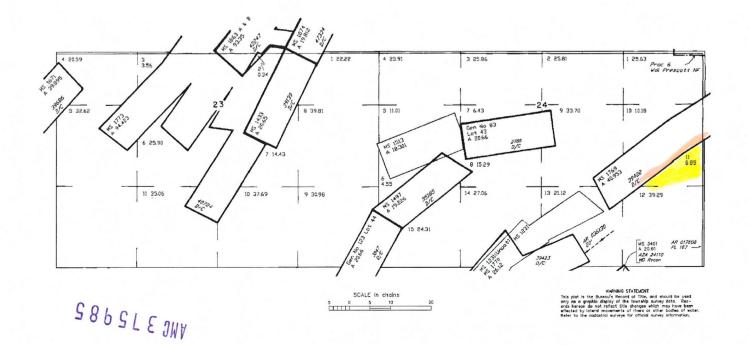

|             |               | _ (optional) Mining District; _ |                                        | County, | Arizona. |     |
|-------------|---------------|---------------------------------|----------------------------------------|---------|----------|-----|
| Line<br>No. | AMC<br>NUMBER | CLAIM/SITE NAME                 | COUNTY RECORDER<br>DATA (If available) | TWP     | RNG      | SEC |
| 1           | 369935        | Yellow Dog                      | Book 4360 Page 840                     | 12/2N   | 1w       | 24  |
| 2           | 379585        |                                 | Book 4457 Page 700                     | 12 N    | 1E       | 6   |
| 3           | 375985        | •                               |                                        |         |          |     |
| 4           |               |                                 |                                        |         |          |     |
| 5           |               |                                 |                                        |         |          |     |
| 6           |               |                                 |                                        |         |          |     |