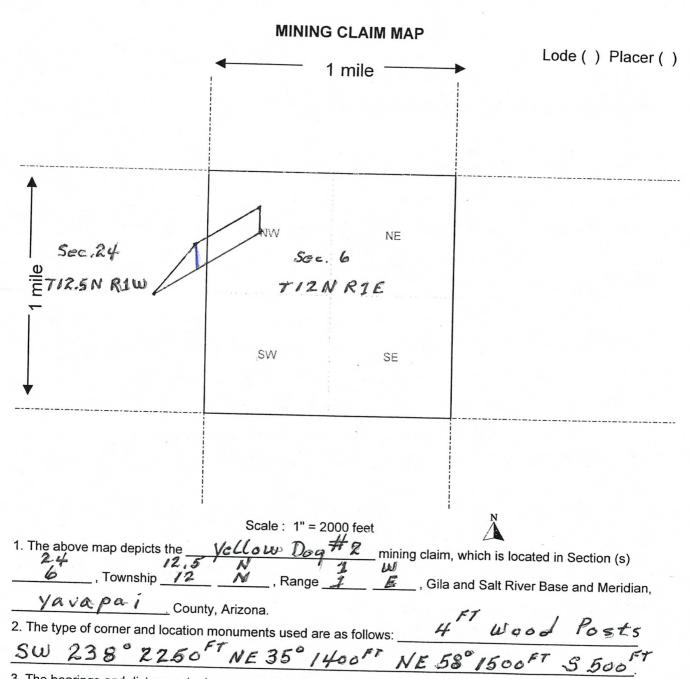

|                 |                            |                 |
| DATED AND POSTED on the ground this $27$ day of $NO$ LOCATOR (s) $John$ $Bihlman$ $12$                                        | , 2006                                    |                 |                            |                 |
| Erich Bihlman Ellin                                                                                                           | -                                         |                 |                            |                 |
| Erich Bihlman EUD                                                                                                             |                                           |                 | F <b>orm M</b><br>vised Ju |                 |



3. The bearings and distances in degrees and feet between claim corners are as depicted on the map.

Form MCF100a Revised July 2005

Ana Wayman-Tru , Recorder
OFFICIAL RECORDS OF YAVAPAI COUNTY
JOHN BIHI MON NML

**B-4457 P-700** 11/27/2006 09:56A 14.00 4082570

1881|| 88188 ||||818 ||81 8||818 ||81 ||8188| ||| 8818| ||81 ||88

B-4457 P-700 Page: 1 of 3 NML 4082570

2006 NOV -1 P 12: 2: PHOENIX, AZ

Input Parameters for Geographic Report with Land

System Id = CR

Admin State = AZ

Geo State =

Casetype Begins With

Case Disp Txt = AUTHORIZED, PENDING, WITHDRAWN

Mer Twp Rng =

Section =

Mtrs = 14 0120N 0010E 006

Commodity =

Commodity Txt =

Pending Org =

Pend Org Decode =

**Total Rows Returned:** 

16

RUN TIME: 12:06 PM

Adm State: A7

UNITED STATES DEPARTMENT OF INTERIOR BUREAU O